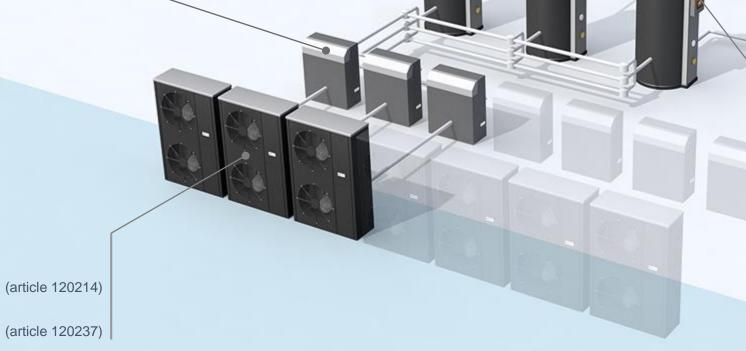

## **Outdoor units**

Either 1-phase

AW20-V5+ IOU FC

or 3-phase machines

AW19-V5+ IOU-FCG

(article 120237)