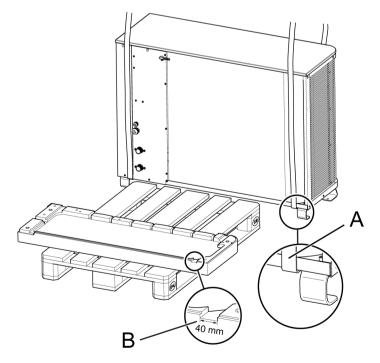

#### 4.1 Mounting the drain pan on the outdoor unit

- 1 Place the pallet in front of the outdoor unit and put the drain pan on the pallet.
- 2 Place two lifting straps, 35 mm wide, close to the inside of the feet of the outdoor unit (A).

The drain pan has a slot (B = 40 mm) that will fit a 35 mm wide lifting strap, once the outdoor unit is placed on it.

**3** Lift the outdoor unit onto the pallet.

4 Remove the feet by unscrewing the four bolts, then lift the outdoor unit with the lifting straps. Place it on top of the drain pan.