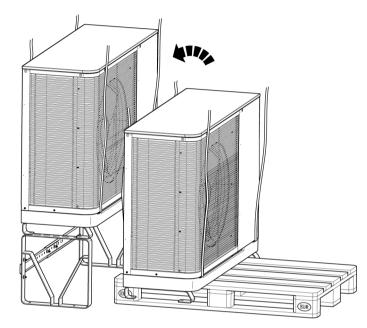

#### 4.1 Mounting the drain pan on the outdoor unit

- 1 Place the pallet in front of the outdoor unit and put the drain pan on the pallet.
- 2 Place two lifting straps, 35 mm wide, close to the inside of the feet of the outdoor unit (A).

The drain pan has a slot (B = 40 mm) that will fit a 35 mm wide lifting strap, once the outdoor unit is placed on it.

**3** Lift the outdoor unit onto the pallet.

4 Remove the feet by unscrewing the four bolts, then lift the outdoor unit with the lifting straps. Place it on top of the drain pan.

**5** Assemble the two feet with the longer bolts (M8  $\times$  100), spring washers and plain washers. Make sure to tighten the bolts.

If the screws are difficult to attach, then adjust the outdoor unit's position on the drain pan.