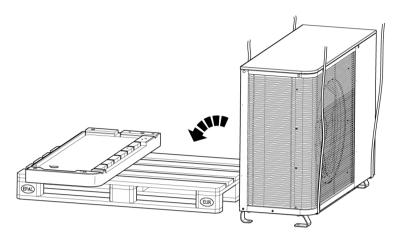

The drain pan has a slot (B = 40 mm) that will fit a 35 mm wide lifting strap, once the outdoor unit is placed on it.

**3** Lift the outdoor unit onto the pallet.

4 Remove the feet by unscrewing the four bolts, then lift the outdoor unit with the lifting straps. Place it on top of the drain pan.

**5** Assemble the two feet with the longer bolts (M8  $\times$  100), spring washers and plain washers. Make sure to tighten the bolts.

If the screws are difficult to attach, then adjust the outdoor unit's position on the drain pan.