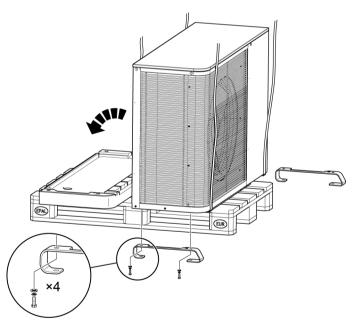

**5** Assemble the two feet with the longer bolts (M8  $\times$  100), spring washers and plain washers. Make sure to tighten the bolts.

If the screws are difficult to attach, then adjust the outdoor unit's position on the drain pan.

6 The unit with drain pan is now ready to be placed in its final position. Refer to the installation manual for your outdoor unit.