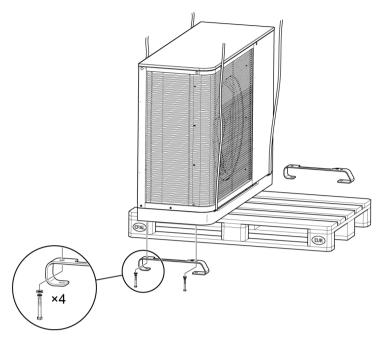

**5** Assemble the two feet with the longer bolts (M8  $\times$  100), spring washers and plain washers. Make sure to tighten the bolts.

If the screws are difficult to attach, then adjust the outdoor unit's position on the drain pan.

6 The unit with drain pan is now ready to be placed in its final position. Refer to the installation manual for your outdoor unit.